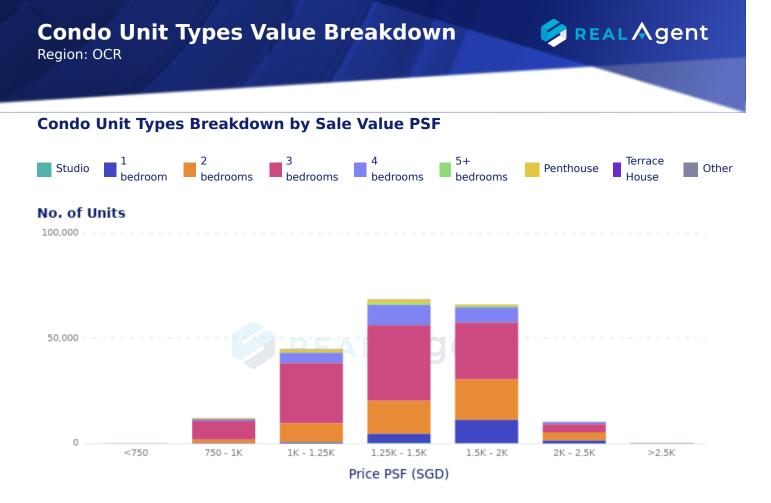

1,056,895

# Condo

Projects 826 Units: 207,321 New Launch: 32

### **Property Type Breakdown**

- HDB
- Condo
- Landed



Landed

🔗 REAL 🗛 gent

| Past 1 year changes<br>Since Mar 2023 | HDB                           | Condo                          | Landed                         |  |
|---------------------------------------|-------------------------------|--------------------------------|--------------------------------|--|
| Property Sale Values                  | <b>↑5%</b><br>As of Mar 2024  | <b>↑7%</b><br>As of Mar 2024   | <b>↑8%</b><br>As of Mar 2024   |  |
| <b>Property Rent Values</b>           | <b>↓-0%</b><br>As of Mar 2024 | <b>↓ -4%</b><br>As of Mar 2024 | <b>↓-10%</b><br>As of Mar 2024 |  |

#### **Historical Sale Value Trend**



#### **Historical Rent Value Trend**





#### **Condo Unit Types Breakdown by Rent Value PSF**



### **Condo Transaction Trends**

Region: OCR



#### **Condo Sale Transaction Trend**

- Average Transacted PSF No. of Units





#### **Condo Rent Transaction Trend**

- Average Transacted PSF No. of Units

#### Average Transacted PSF (SGD)

4.6 - - - -

No. of Units

- - - - - 2,000

No. of Units



### Condo Value Breakdown Region: OCR



#### No. of Projects





#### **Condo Breakdown by Rent Value PSF**

#### No. of Projects

#### No. of Projects







Appendix

#### Sale Listings within Project

| Date        | Details                  | Listed Price (SGD) |
|-------------|--------------------------|--------------------|
| 18 Mar 2024 | 3 bedrooms • 3 bathrooms | \$1,650,000        |
| 15 Mar 2024 | 3 bedrooms • 3 bathroom