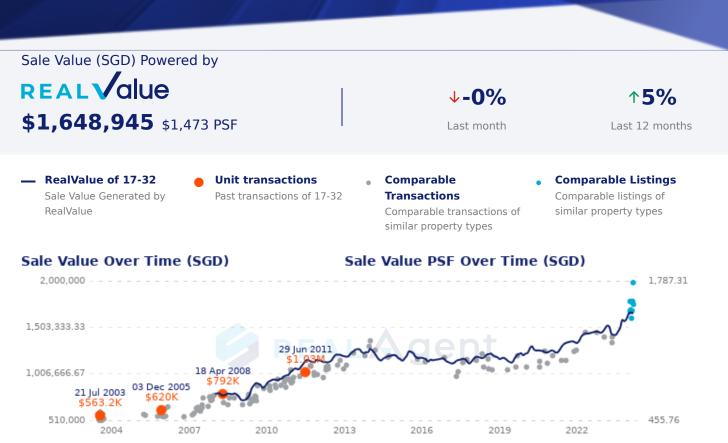

### **Unit Rent Analysis**

Block 18, Unit 17-32 • 1,119 sqft • 2 bedrooms • 2 bathrooms

#### **Comparable Rent Transactions**

| Date        | Details                                                         | Transacted<br>Price (SGD)    | Type of<br>Rent | Source |
|-------------|-----------------------------------------------------------------|------------------------------|-----------------|--------|
| 01 Feb 2024 | 8 - 10 ango central 3<br>1,130 sqft • 2 bedrooms                | <b>\$3,800</b><br>\$3.36 PSF | Whole Unit      | URA    |
| 01 Jan 2024 | 8 - 10 ango central 3<br>1,238 sqft • 2 bedrooms                | <b>\$4,000</b><br>\$3.23 PSF | Whole Unit      | URA    |
| 01 Dec 2023 | 18 Ang Mo Kal 3 #06-31<br>1,119 sqft • 2 bedrooms • 2 bathrooms | <b>\$4,100</b><br>\$3.66 PSF | Whole Unit      | Agency |
| 01 Dec 2023 | 8 - 10 ango central 3<br>1,130 sqft • 2 bedrooms                | <b>\$4,000</b><br>\$3.54 PSF | Whole Unit      | URA    |
| 01 Dec 2023 | 8 - 10 ango central 3<br>1,130 sqft • 2 bedrooms                | <b>\$4,100</b><br>\$3.63 PSF | Whole Unit      | URA    |

#### \* See more in appendix

Disclaimer: RealValue is an automated valuation model tool powered by Real Estate Analytics. It provides an estimated value of a property with the combination of comprehensive property datasets, advanced machine learning modelling, and REA AI Research Team's proprietary algorithm. RealValue can generate fast, accurate and reliable property values with extensive coverage of ACPA and has achieved a median accuracy of 97%.

RealValue serves as a guide for general reference. The information does not constitute an official appraisal and should not be regarded as a substitute for professional or expert advice. We are not responsible or liable for any claims, damages or losses whatsoever.