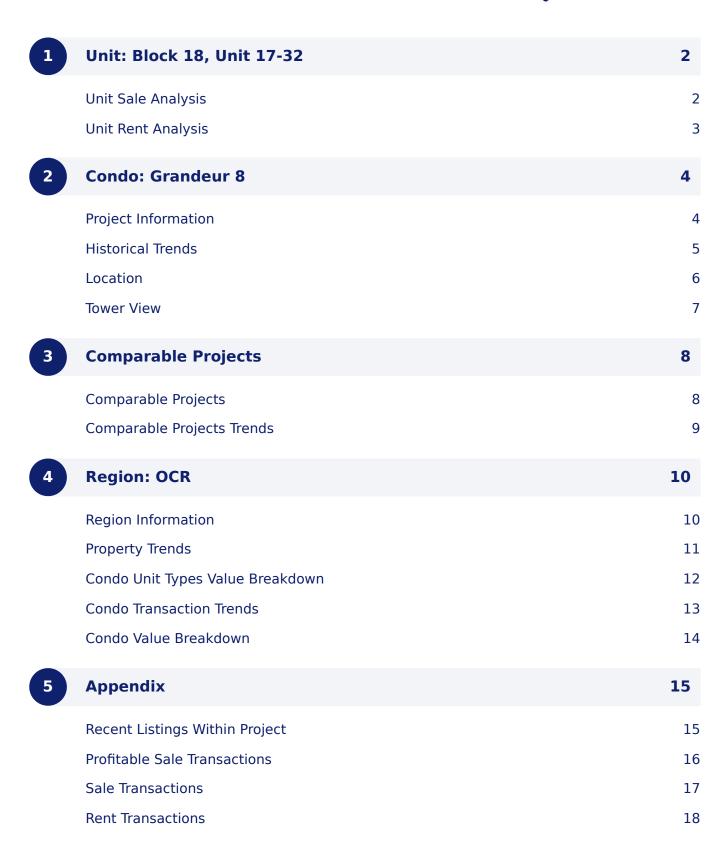

### **Unit Sale Analysis**

Block 18, Unit 17-32 • 1,119 sqft • 2 bedrooms • 2 bathrooms

#### **Comparable Sale Transactions**

| Date        | Details                                                         | Transacted<br>Price (SGD)         | Type of<br>Sale | Source |
|-------------|-----------------------------------------------------------------|-----------------------------------|-----------------|--------|
| 12 May 2023 | 18 Ang Mo Kal 3 #05-31<br>1,216 sqft • 2 bedrooms • 2 bathrooms | <b>\$1,400,000</b><br>\$1,151 PSF | Resale          | Agency |
| 09 May 2023 | 2 Ang Mo Kial 3 #07-03<br>1,119 sqft • 2 bedrooms • 2 bathrooms | <b>\$1,340,000</b><br>\$1,197 PSF | Resale          | URA    |
| 19 Jan 2023 | 18 Ang Mo Kal 3 #18-32<br>1,130 sqft • 2 bedrooms • 2 bathrooms | <b>\$1,400,000</b><br>\$1,239 PSF | Resale          | URA    |
| 05 Oct 2022 | 12 Ang Mo Kal 3 #06-20<br>1,109 sqft • 2 bedrooms • 2 bathrooms | <b>\$1,450,000</b><br>\$1,308 PSF | Resale          | URA    |
| 27 Apr 2022 | 18 Ang Mo Kal 3 #16-32<br>1,216 sqft • 2 bedrooms • 2 bathrooms | <b>\$1,450,000</b><br>\$1,192 PSF | Resale          | URA    |

#### \* See more in appendix

Disclaimer: RealValue is an automated valuation model tool powered by Real Estate Analytics. It provides an estimated value of a property with the combination of comprehensive property datasets, advanced machine learning modelling, and REA AI Research Team's proprietary algorithm. RealValue can generate fast, accurate and reliable property values with extensive coverage of ACPA and has achieved a median accuracy of 97%.

RealValue serves as a guide for general reference. The information does not constitute an official appraisal and should not be regarded as a substitute for professional or expert advice. We are not responsible or liable for any claims, damages or losses whatsoever.