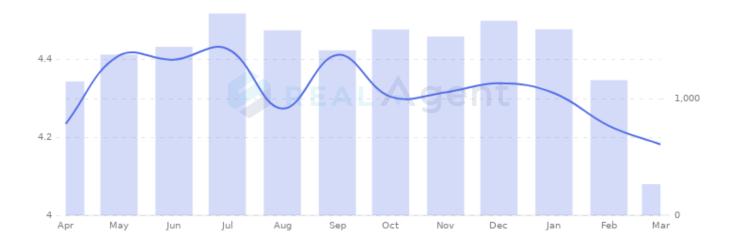

#### Average Transacted PSF (SGD)

4.6 - - - -

No. of Units

- - - - - 2,000

No. of Units

#### **Condo Sale Transaction Trend**

- Average Transacted PSF No. of Units