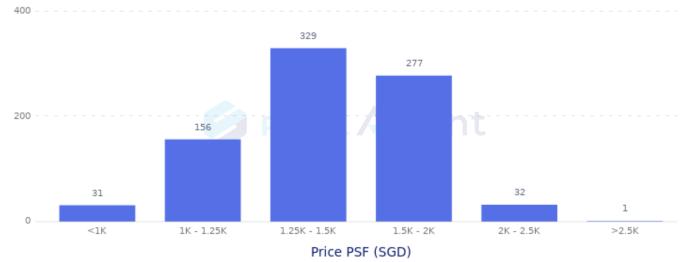

|--|
| Property Sale Values                  | <b>↑5%</b><br>As of Mar 2024  | <b>↑7%</b><br>As of Mar 2024   | <b>↑8%</b><br>As of Mar 2024   |  |
| <b>Property Rent Values</b>           | <b>↓-0%</b><br>As of Mar 2024 | <b>↓ -4%</b><br>As of Mar 2024 | <b>↓-10%</b><br>As of Mar 2024 |  |

#### **Historical Sale Value Trend**



#### **Historical Rent Value Trend**





#### **Condo Unit Types Breakdown by Rent Value PSF**



### **Condo Transaction Trends**

Region: OCR



#### **Condo Sale Transaction Trend**

- Average Transacted PSF No. of Units





#### **Condo Rent Transaction Trend**

- Average Transacted PSF No. of Units

#### Average Transacted PSF (SGD)

4.6 - - - -

No. of Units

- - - - - 2,000

No. of Units



### Condo Value Breakdown Region: OCR



#### No. of Projects





#### **Condo Breakdown by Rent Value PSF**

#### No. of Projects

#### No. of Projects







Appendix

#### Sale Listings within Project

| Date        | Details                  | Listed Price (SGD) |
|-------------|--------------------------|--------------------|
| 18 Mar 2024 | 3 bedrooms • 3 bathrooms | \$1,650,000        |
| 15 Mar 2024 | 3 bedrooms • 3 bathrooms | \$1,680,000        |
| 14 Mar 2024 | 3 bedrooms • 3 bathrooms | \$1,780,000        |
| 14 Mar 2024 | 3 bedrooms • 3 bathrooms | \$1,780,000        |
| 14 Mar 2024 | 2 bedrooms • 2 bathrooms | \$1,550,000        |

#### **Rent Listings within Project**

| Date        | Details                               | Listed Price (SGD)          |
|-------------|---------------------------------------|-----------------------------|