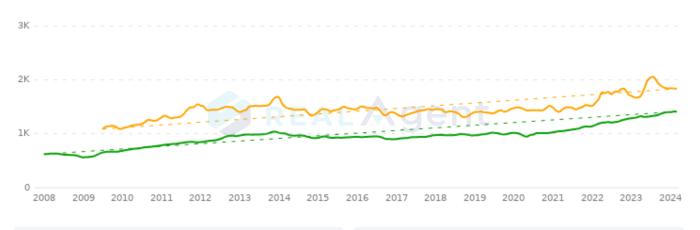

### **Comparable Projects**

Grandeur 8

| Project Name                                         | Grandeur 8                                 | Centro Residences                          |
|------------------------------------------------------|--------------------------------------------|--------------------------------------------|
| Developer                                            | Amk Properties Pte Ltd                     | Eunos Link Technology Park Ltd             |
| Built                                                | 2005                                       | 2014                                       |
| Tenure                                               | 99 Years                                   | 99 Years                                   |
| Status                                               | Completed                                  | Completed                                  |
| Percentage Sold                                      | 95%                                        | 89%                                        |
| Sale Transacted PSF Range /<br>Average (last 1 year) | \$1,086 PSF - \$1,516 PSF / \$1,323<br>PSF | \$1,599 PSF - \$1,908 PSF / \$1,774<br>PSF |
| Average Monthy Sales (last 1<br>year)                | 1 / month                                  | 1 / month                                  |

#### **Comparable Projects Historical Sale Value PSF Trends (SGD)**

#### Grandeur 8

Jan 08: **\$623 PSF** Mar 24: **\$1,412 PSF** 

Growth Rate Overall: **127%** Yearly: **8%** 

#### Centro Residences

Jul 09: **\$1,088 PSF** Mar 24: **\$1,834 PSF** 

Growth Rate Overall: 69% Yearly: 5%