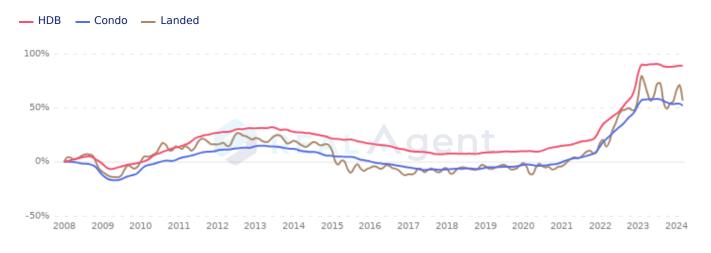

### **Property Type Breakdown**

- HDB
- Condo
- Landed

Landed

🔗 REAL 🗛 gent

| Past 1 year changes<br>Since Mar 2023 | HDB                           | Condo                          | Landed                         |  |
|---------------------------------------|-------------------------------|--------------------------------|--------------------------------|--|
| Property Sale Values                  | <b>↑5%</b><br>As of Mar 2024  | <b>↑7%</b><br>As of Mar 2024   | <b>↑8%</b><br>As of Mar 2024   |  |
| <b>Property Rent Values</b>           | <b>↓-0%</b><br>As of Mar 2024 | <b>↓ -4%</b><br>As of Mar 2024 | <b>↓-10%</b><br>As of Mar 2024 |  |

#### **Historical Sale Value Trend**