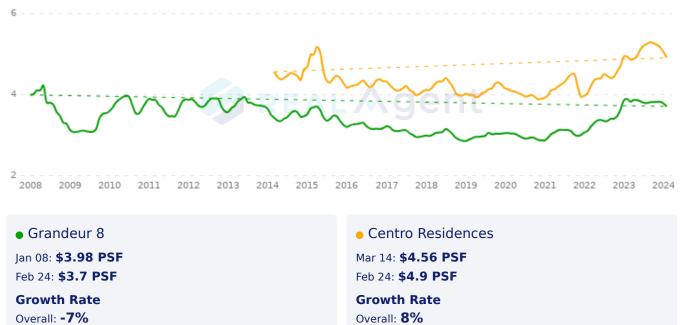

### **Comparable Projects**

Grandeur 8

| Project Name                                         | Grandeur 8                                 | Centro Residences                          |
|------------------------------------------------------|--------------------------------------------|--------------------------------------------|
| Developer                                            | Amk Properties Pte Ltd                     | Eunos Link Technology Park Ltd             |
| Built                                                | 2005                                       | 2014                                       |
| Tenure                                               | 99 Years                                   | 99 Years                                   |
| Status                                               | Completed                                  | Completed                                  |
| Percentage Sold                                      | 95%                                        | 89%                                        |
| Sale Transacted PSF Range /<br>Average (last 1 year) | \$1,086 PSF - \$1,516 PSF / \$1,323<br>PSF | \$1,599 PSF - \$1,908 PSF / \$1,774<br>PSF |
| Average Monthy Sales (last 1<br>year)                | 1 / month                                  | 1 / month                                  |

#### **Comparable Projects Historical Sale Value PSF Trends (SGD)**

#### Grandeur 8

Jan 08: **\$623 PSF** Mar 24: **\$1,412 PSF** 

Growth Rate Overall: **127%** Yearly: **8%** 

#### Centro Residences

Jul 09: **\$1,088 PSF** Mar 24: **\$1,834 PSF** 

Growth Rate Overall: 69% Yearly: 5%