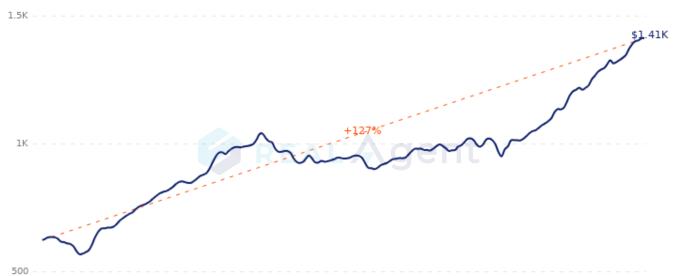

#### Sale RealValue PSF Trend (SGD)

— RealValue of Grandeur 8 ---- Trend Line Sale Value Generated by RealValue

2008 2009 2010 2011 2012 2013 2014 2015 2016 2017 2018 2019 2020 2021 2022 2023 2024

#### Grandeur 8

Jan 08: **\$623 PSF** Mar 24: **\$1,412 PSF** 

Growth Rate Overall: **127%** Yearly: **8%** 