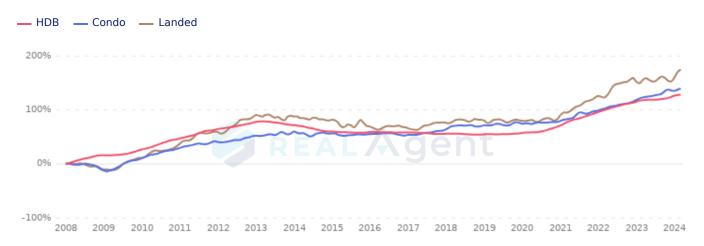

### **Property Type Breakdown**

- HDB
- Condo
- Landed

Landed

🔗 REAL 🗛 gent

| Past 1 year changes<br>Since Mar 2023 | HDB                           | Condo                          | Landed                         |  |
|---------------------------------------|-------------------------------|--------------------------------|--------------------------------|--|
| Property Sale Values                  | <b>↑5%</b><br>As of Mar 2024  | <b>↑7%</b><br>As of Mar 2024   | <b>↑8%</b><br>As of Mar 2024   |  |
| <b>Property Rent Values</b>           | <b>↓-0%</b><br>As of Mar 2024 | <b>↓ -4%</b><br>As of Mar 2024 | <b>↓-10%</b><br>As of Mar 2024 |  |