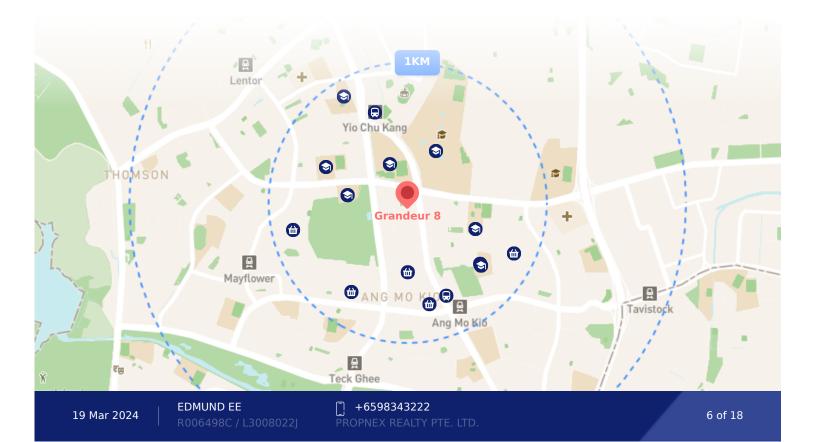

#### Location Grandeur 8

NS15

### 🔗 REAL 🗛 gent

Yio Chu Kang MRT Station ☆ 8 mins • 689m

NS16 Ang Mo Kio MRT Station ∱ 9 mins • 722m 9 SCHOOLS

Nanyang Polytechnic ∱ 5 mins • 426m

Moe Kindergarten @ Mayflower ∱ 5 mins • 436m

Mayflower Primary School ∱ 5 mins • 436m

Anderson Secondary School ∱ 6 mins • 521m

Ntuc Fairprice Co-Operative Ltd

Ntuc Fairprice Co-Operative Ltd

Sheng Siong Supermarket Pte Ltd

Cold Storage Singapore (1983) Pte Ltd ∱ 10 mins • 842m

Cold Storage Singapore (1983) Pte Ltd ∱ 10 mins • 845m