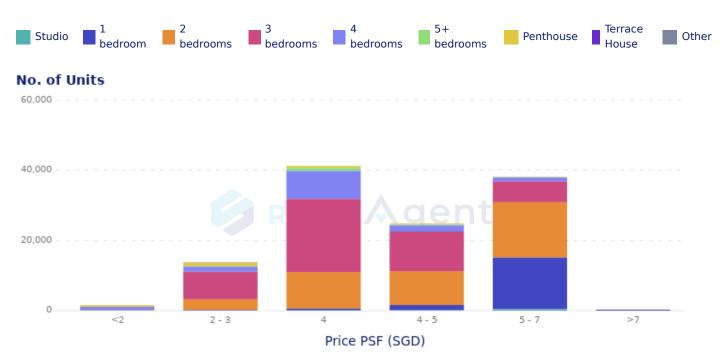

#### **Condo Unit Types Breakdown by Rent Value PSF**

#### **Condo Breakdown by Rent Value PSF**