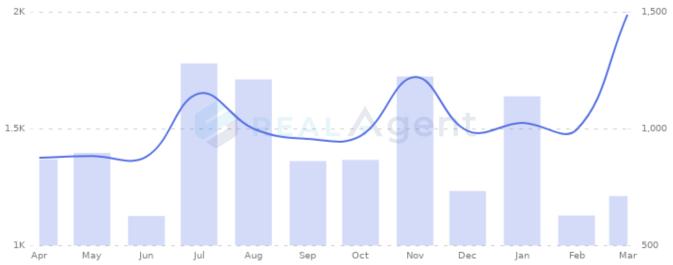

#### **Condo Rent Transaction Trend**

- Average Transacted PSF No. of Units

#### Average Transacted PSF (SGD)

4.6 - - - -

No. of Units

- - - - - 2,000

No. of Units